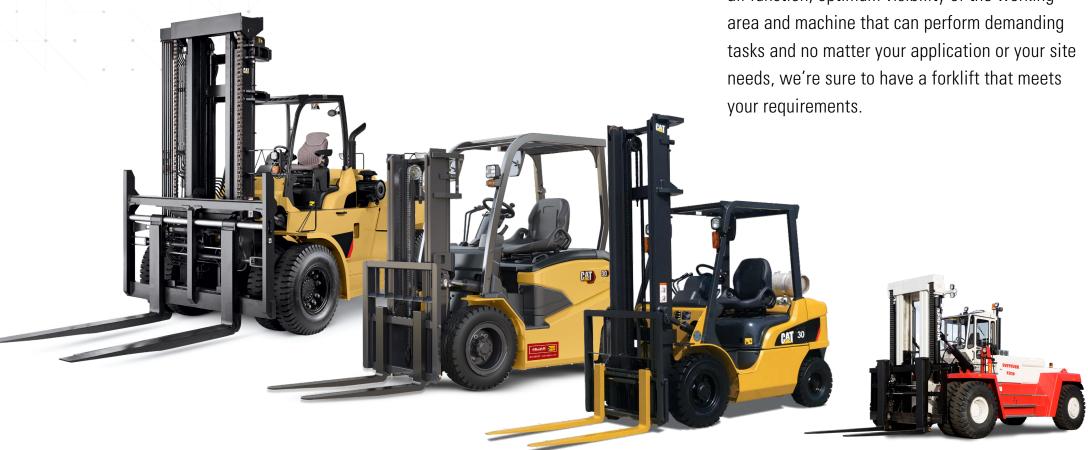

#### FORKLIFTS (1.5 Ton - 52 Ton)

The forklift is built to suit the conditions under which it will operate, with a smooth control of all function, optimum visibility of the working area and machine that can perform demanding needs, we're sure to have a forklift that meets