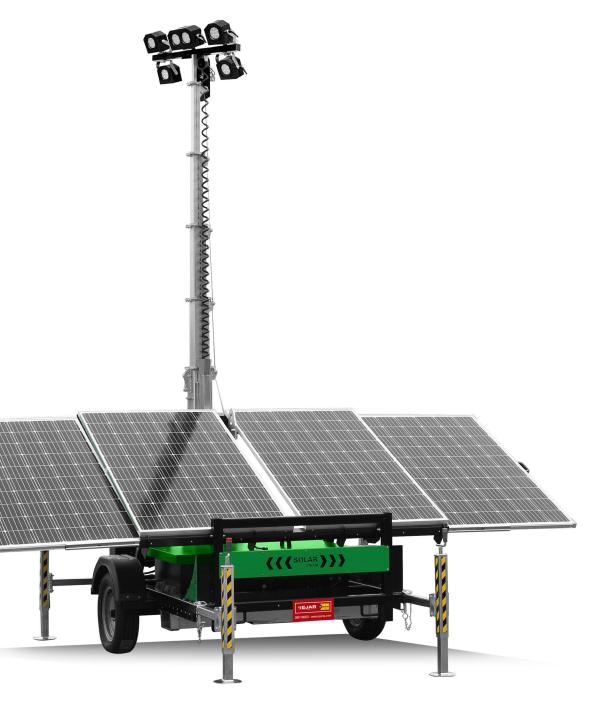

## **SOLAR LIGHT TOWERS**

Our solar powered light towers offer the ideal alternate solution to conventional diesel powered lighting systems. A range of lighting towers with fully battery 100% silent. Ideal for Event market (Zero Noise and Zero Emissions) and indoors working sites such as building restauration and Rail maintenance even in tunnels.