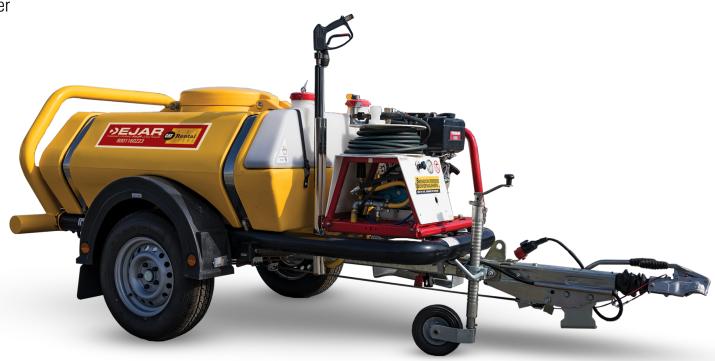

## **POWERWASHERS**

The Brendon Bowser washer range enables remote cleaning in and around populated / areas sensitive to noise pollution. Even when operating at maximum pressure the noise of the engine is lower than the noise generated by the nozzle cleaning. The unit has the same water tank capacity as the popular range, of 940 Liters, allowing up to 1 1/2 hours cleaning time.