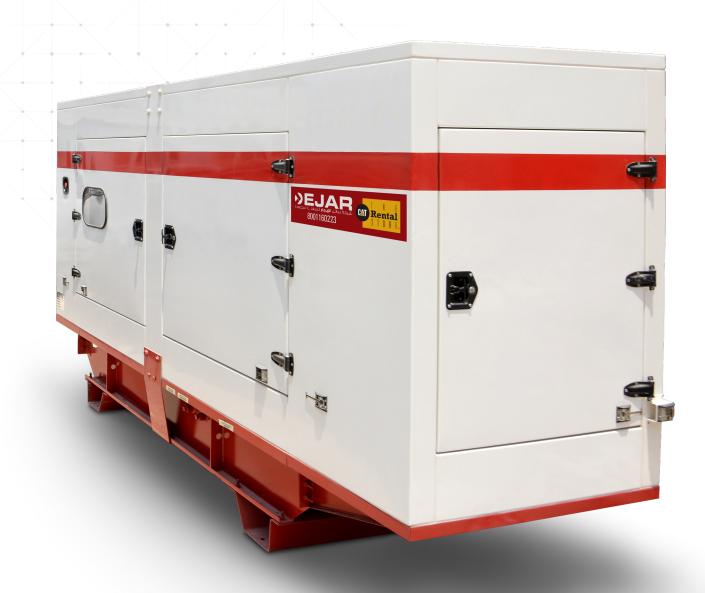

## **GENERATORS** (20 KVA - 1250 KVA)

Our diesel-fueled generator sets are built to world-class standards, for high efficiency.
Our commercial and industrial generator sets come in a range of options to match your power needs, making selecting and installing simple.
Discover power designed for your demands.