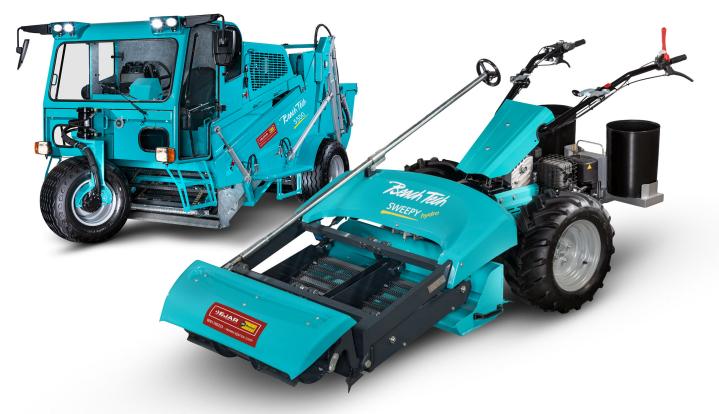

#### **BEACH CLEANING MACHINES**

BeachTech machines are professional sand cleaning and stone picking. It also cleans sand on inland waterways, horse arenas or on playgrounds and sports fields away from the ocean beaches. The sand cleaners pick up the sand, screen it out and thus remove even the smallest dirt particles such as cigarette butts, broken glass or crown caps, stones and metal parts, but also plant growth. What remains is a clean, but also safe sand surface. No sand is removed when using BeachTech technology.