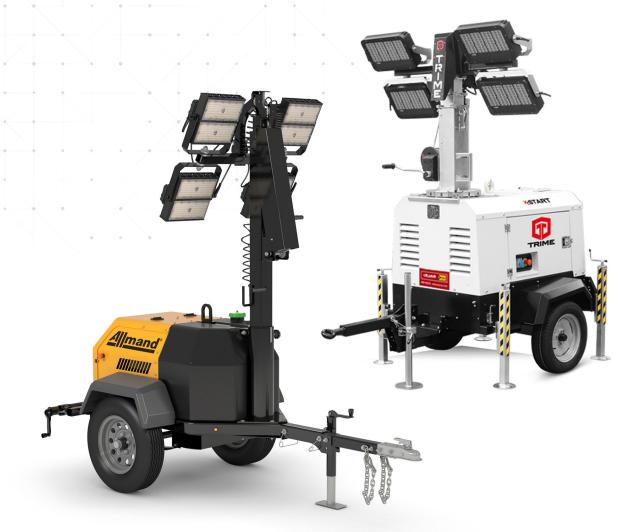

## **LIGHT TOWERS**

Put your work in its best light. Whether working in construction, mining, oil & gas or the rental markets, you want jobsite lighting that will not fail you when you need it most. You're looking for reliability, service, support and no excuses. You can trust our best-in-class light towers to maximize your jobsite and keep it running all through the night LED Light Towers that are perfect for events and late-night work.

## **SOLAR LIGHT TOWERS**

Our solar powered light towers offer the ideal alternate solution to conventional diesel powered lighting systems. A range of lighting towers with fully battery 100% silent. Ideal for Event market (Zero Noise and Zero Emissions) and indoors working sites such as building restauration and Rail maintenance even in tunnels.