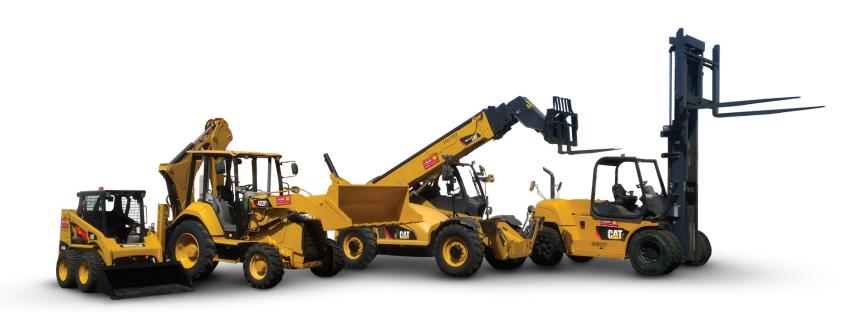

# BUILDING CONSTRUCTION PRODUCTS

CAT machines can be used for any job relating to construction whether you are looking for a Skid Steer Loader, Forklift, Telehandler, Small Wheel Loader, Backhoe Loader, Compactor, or Mini Excavators. Our machines are designed and built for maximum performance and safety. CAT is constantly developing and refining advanced technologies to ensure that their machines reliability follow the companies high standard.

#### FORKLIFTS (1.5 Ton - 52 Ton)

The forklift is built to suit the conditions under which it will operate, with a smooth control of all function, optimum visibility of the working area and machine that can perform demanding needs, we're sure to have a forklift that meets