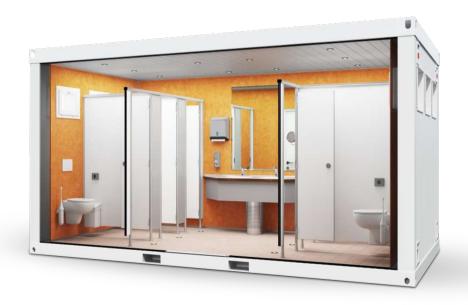

#### **PORTA TOILETS**

VIP receptions, gala dinners, upper-class entertainment: at top-notch events, only the best will do. And that applies to sanitary facilities, too. With a fine eye to detail, we've designed our Premium Line sanitary containers to meet the most exacting and discerning requirements.

Beautifully coordinated materials, colors, and shapes will leave your guests impressed. The spacious and stylish interiors have a timelessly elegant feel: marbled walls, tiled floors, luxury washroom and make-up facilities. Halogen lights have been integrated into the ceiling to immerse the interior in an atmospheric light. Air conditioning, subtle background music, and numerous additional extras underscore the exclusive atmosphere.