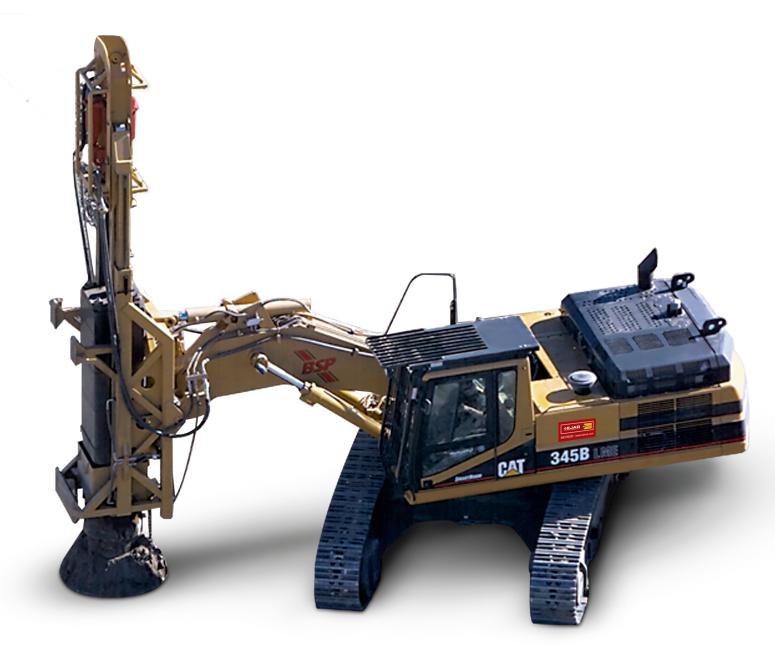

#### **BSP**

The RIC attachment currently being manufactured by BSP is mountable on a regular hydraulic crawler excavator in the 65 t to 85t operating weight category. During controlled impact the RIC's 1.5m diameter foot stays in contact with the ground, ensuring efficient impact energy transfer to the ground at all times. Energy is imparted by dropping the weight through a relatively small height of up to 1.2m at a rate of between 20 to 30 blows per minute.