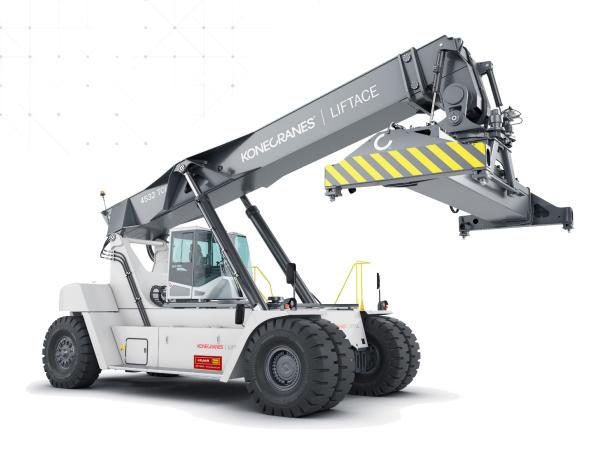

#### **REACH STACKER**

Konecranes is a world-leading group of Lifting businesses, serving a broad range of customers, including manufacturing and process industries, shipyards, ports and terminals. The Liftace reach stackers meet the modern challenges of professional container or heavy general cargo handling with an impressive loading capacity of 45 tons, and high working speeds with simple and safe operation.