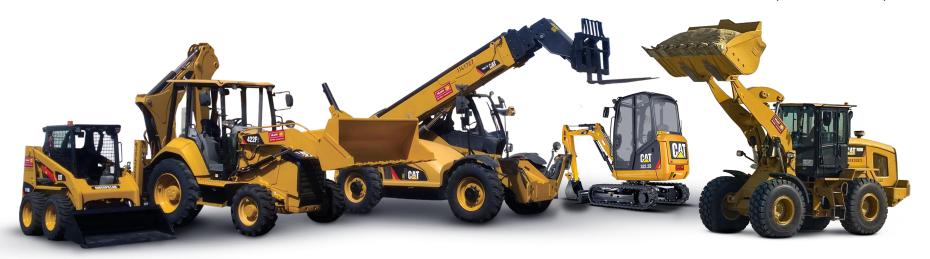

# BUILDING CONSTRUCTION PRODUCTS

CAT machines can be used for any job relating to construction whether you are looking for a Skid Steer Loader, Forklift, Telehandler, Small Wheel Loader, Backhoe Loader, Compactor, or Mini Excavators. Our machines are designed and built for maximum performance and safety. CAT is constantly developing and refining advanced technologies to ensure that their machines reliability follow the companies high standard.