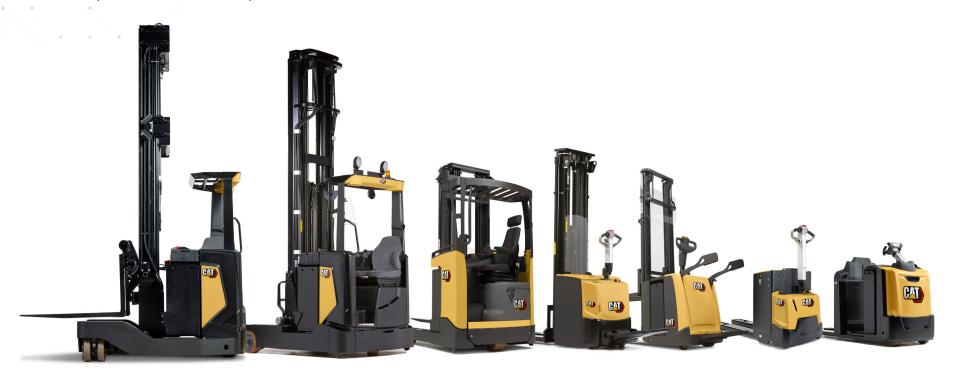

#### FORKLIFTS (1.5 Ton - 52 Ton)

The forklift is built to suit the conditions under which it will operate, with a smooth control of all function, optimum visibility of the working area and machine that can perform demanding needs, we're sure to have a forklift that meets

## **WAREHOUSING PRODUCTS**

CAT has designed a high performing range of warehouse equipment, to help you make the most of the available space in your storage facilities and to operate more efficiently.