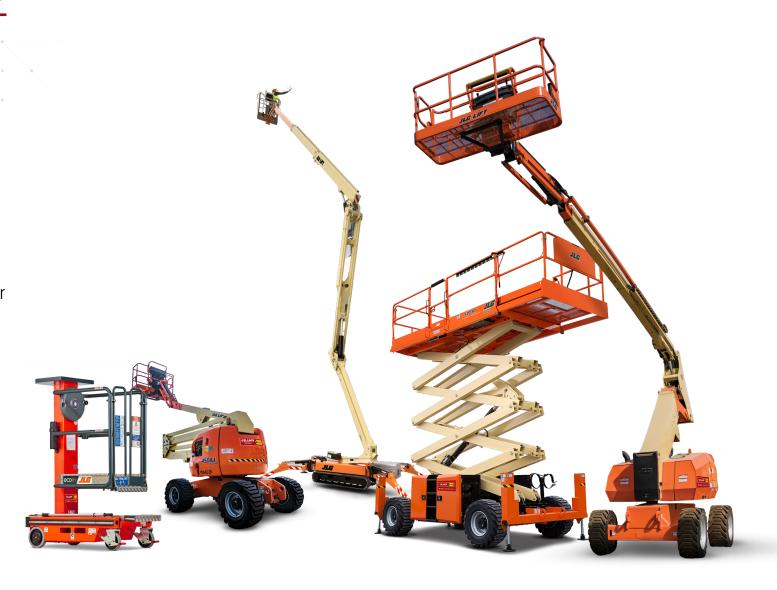

## AERIAL PLATFORMS (8 ft - 56 ft)

Our engine and electric powered boom and scissor lifts give you the reach and power you need for the best outdoor and indoor performance. For jobs that require you to reach up and over objects, you need an articulating boom lift. Our telescopic boom lifts reach out further with more capacity, putting you right where you need to be as simply and efficiently as possible. In larger work areas with generally higher load capacities our scissor lifts can deliver exceptional terrain ability and gradeability, making it easier to maneuver through the roughest job sites.