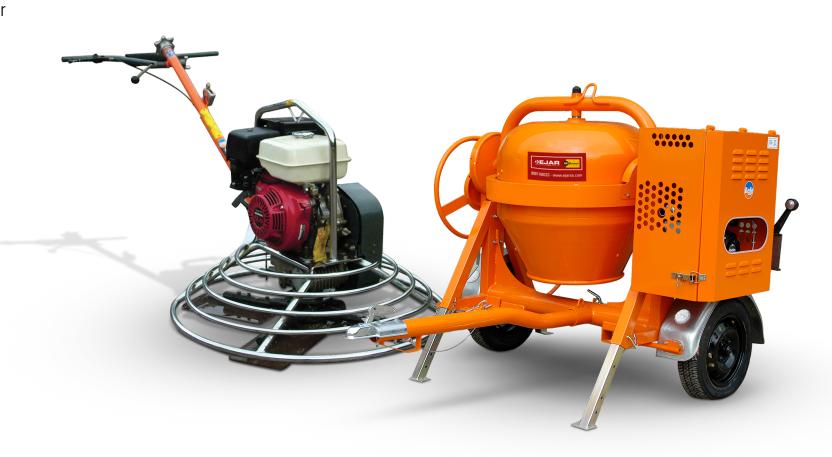

## **CONCRETE MIXER**

Belle is an established manufacturer of light compaction and concrete equipment for the Building and Construction markets.