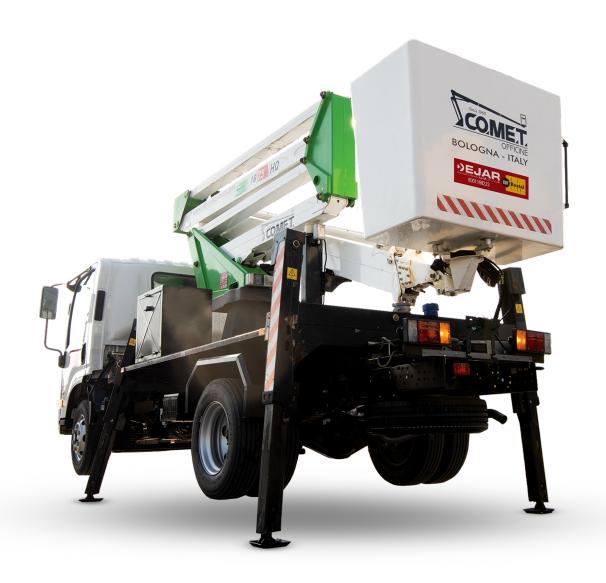

## **BASKET MOUNTED TRUCK**

"Platform for aerial works", with their basket trucks this is the equipment that has finally enabled operators to work safely and with comfort at high altitude ensuring maximum efficiency in completing the task on hand.

The basket can be insulated to support all categories A,B & C up to 500KV.