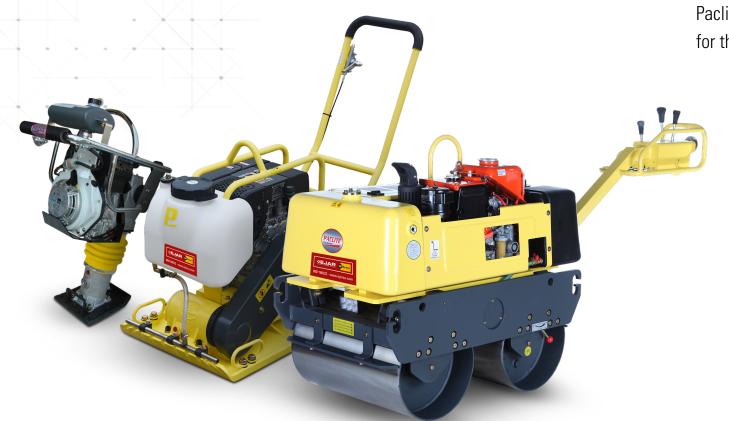

## **COMPACTORS**

Paclite offers a wide range of industrial equipment for the compaction of road maintenance.