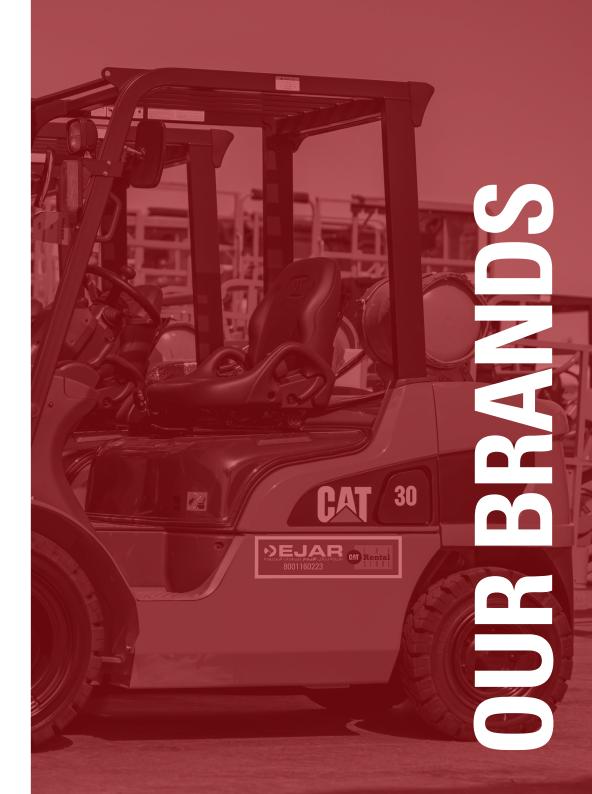

#### FORKLIFTS (1.5 Ton - 52 Ton)

The forklift is built to suit the conditions under which it will operate, with a smooth control of all function, optimum visibility of the working area and machine that can perform demanding needs, we're sure to have a forklift that meets