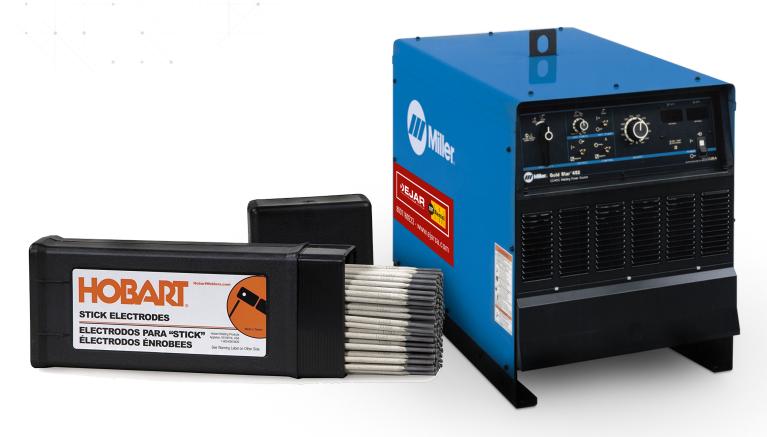

## **WELDING MACHINES** (20 AMP – 590 AMP)

Miller welders help you get the job done in a wide variety of demanding applications. Explore our selection of welding machines & rods/wires to find the welder that's right for you.