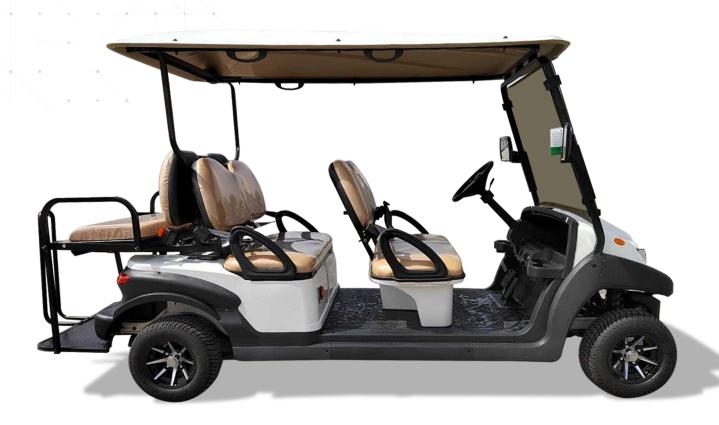

## **GOLF CARTS**

When it comes to alternative transportation, electric golf carts are becoming the popular choice. The Golf Carts are very useful in operations and logistics and can be used to transport people and serve many places such as airports, hotels and large real estate areas. It is easy to drive and park and no need to hire professional drivers because anyone can drive it effortlessly.