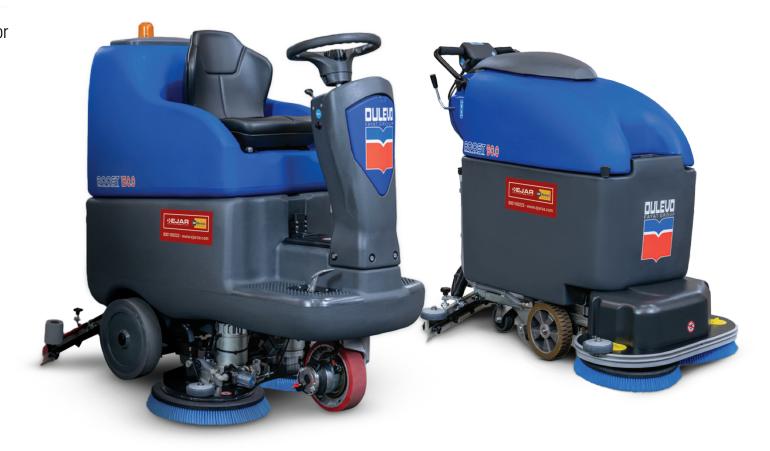

## **CLEANING PRODUCTS**

The Dulevo Fayat Group ranks as the leading Italian manufacturer of sweepers with a wide range of outdoor and indoor cleaning models.

The scrubber which is the ideal solution for cleaning and sanitizing both industrial areas, such as warehouses and airports, and professional areas.