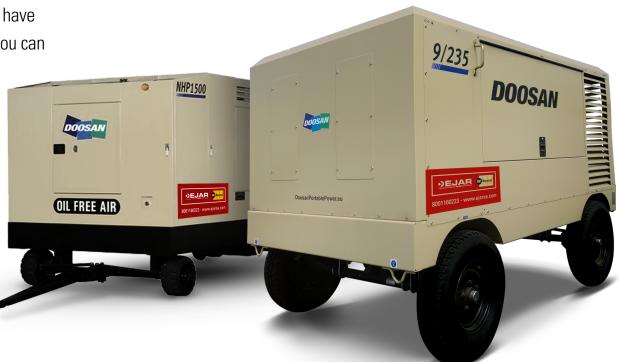

#### COMPRESSORS (185 CFM - 1600 CFM)

Doosan Portable Power has a full range of portable air compressors from 185 to 1600 cfm at 100 to 500 psi. These durable, rugged and versatile compressors from Doosan are rigorously tested to ensure they perform in the harshest conditions. Doosan Portable Power air compressors also have the most options available in the market so you can customize your equipment to fit your needs.