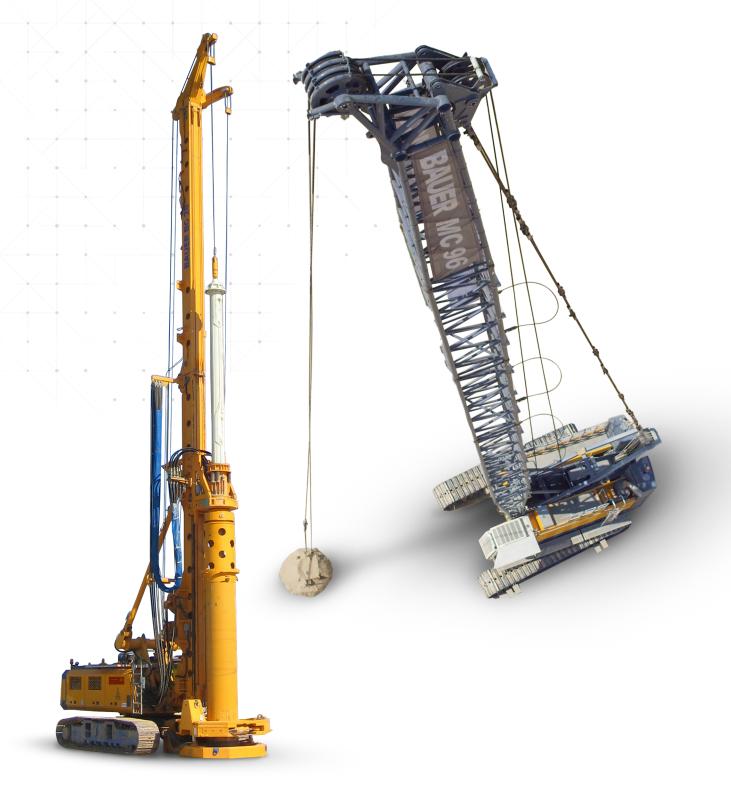

#### **BAUER MACHINES**

BAUER machines GmbH designs and manufactures rotary drilling rigs, foundation cranes, diaphragm wall equipment and all related tools. Bauer's Machinery and equipment are known to have elite performance and quality as well as continuous innovation in their field.

Ejar is the sole dealer of Bauer in the kingdom of Saudi Arabia since 2009.