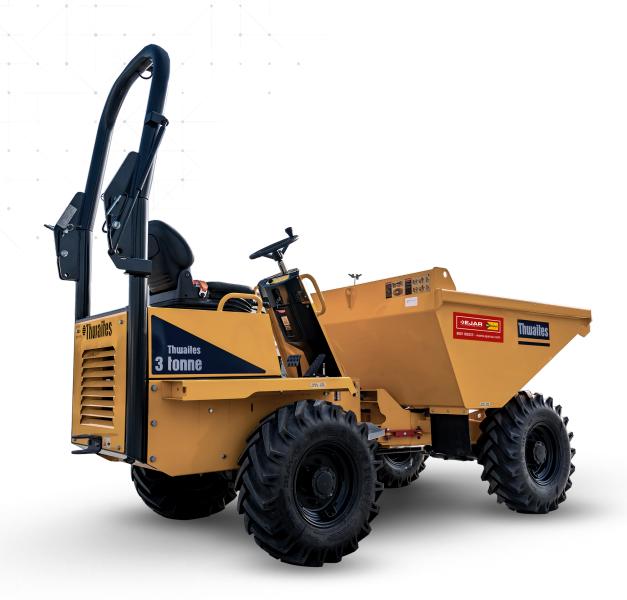

#### **SITE DUMPERS**

Specializes in diesel-driven dumpers capacity from 2 up to 9 TON, so you can be confident you are dealing with the experts. At every stage of the manufacturing process each component has passed the most stringent tests before the assembled dumper goes through its final pre-dispatch inspection.